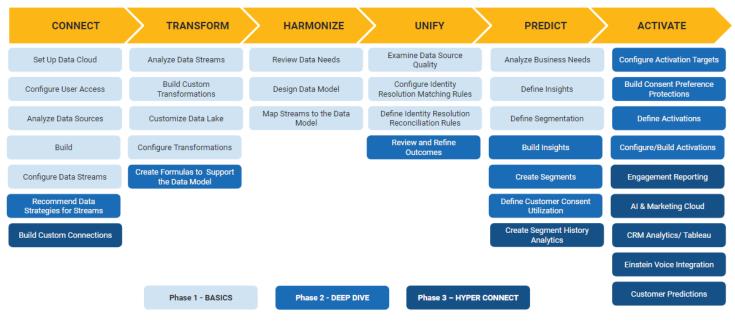

#### Jade's Data Cloud Offerings

- Baseline Implementation'Critical Data First' Approach
- User Onboarding
- Data Stream Configuration OOTB
- Basic Data Modeling
- Define Sample Insights
- Define Segmentation -OOTB
- Segment Activation

#### Integrate & Enhance

- 'Define Data Stream Strategies
- Create Custom Formulas
- Build Custom DMOs
- Review and Refine Unification
- Build Insights
- Build Segments
- Customer Consent Model
- Custom Activations

#### Advanced Features

- Custom Data Stream Connections
- Segmentation Reporting
- Engagement Dashboards
- Al & Marketing Cloud
- CRM Analytics/ Tableau
  - Customer Predictions

## **Data Cloud Implementation Model**

Connect with our experts to explore how Salesforce Data Cloud can unify your enterprise data across systems, business processes, and customers.

©2024 Jade Global All rights reserved.